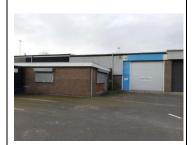

## TO LET 6 CANNON PARK WAY CANNON PARK,

The premises are located on the established Cannon Park Industrial Estate, off Newport Road, with close proximity to Middlesbrough Town Centre.

The premises comprise of single storey industrial workshop units, with vehicle access by way of roller shutters.

6 Cannon Park Way approx. 3785 sq ft Rent £19,000 Rates on application

CONTACT: IAN ROBERTS 1642 729099 lan\_roberts@middlesbrough.gov.uk

1. The particulars are set out as a general outline for the guidance of intended Tenants and do not constitute part of an offer or contract.